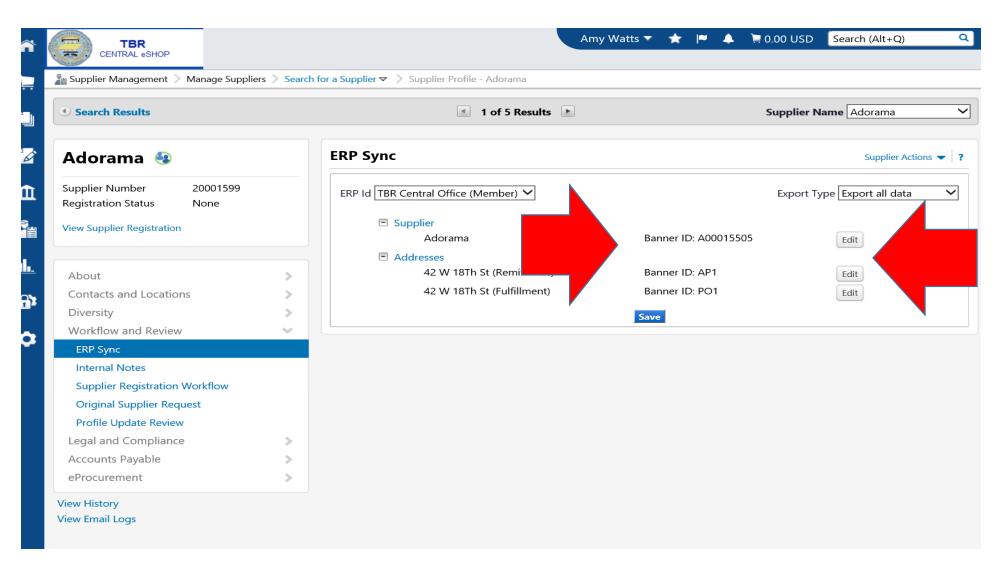

The Vendor exists in your Banner and in TSM but is not synced to your school's ERP – in the above example TBR is not synced to this vendor, only Motlow and Pellissippi. This vendor exists in my TBR Banner so I want to sync it.

You choose to sync it to your school BUT first must add the Banner ID# and the corresponding Banner Address Sequence for the Remittance and Fulfillment addresses. This will prevent duplicate AP/PO addresses and additional address sequence numbers from being created in your Banner. Services: Open > FTMVEND